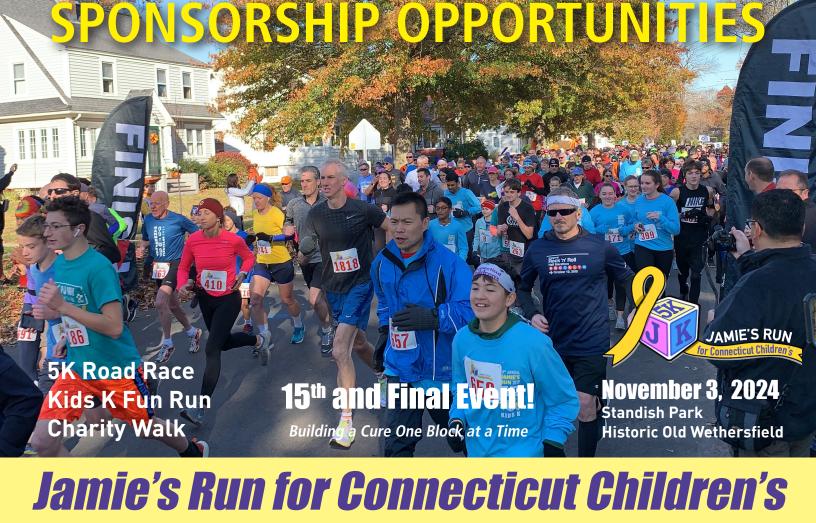

February 2024

Jamie's Run for Connecticut Children's is back for the 15th and final year! That's right, after long and hard deliberations, it's what's best for our family. It is hard to believe we sustained this high-level event and outstanding reputation for 15 years, but it's because of the support of partners like you. We expect to attract more than 1,200 participants for this final event.

We graciously welcome your support of the **15<sup>th</sup> and Final Jamie's Run on November 3, 2024.** Your generosity will continue and expand our success! Please complete the enclosed sponsorship agreement no later than August 1, 2024. Thank you for helping make **Jamie's Run for Connecticut Children's** an amazing, 15-year success.